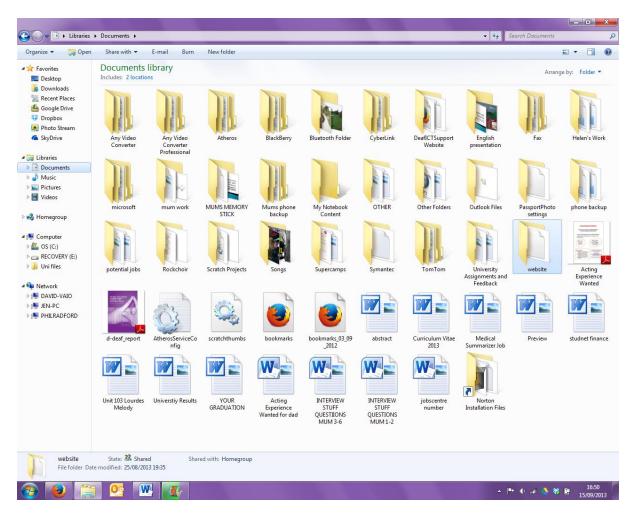

## How to make a new folder

Step 1: Find the location of where you want to create your new folder e.g. the desktop or my documents. I'm going to create a new folder in my documents.

Step 2: Right Click in a white space and the menu like the one below should appear.

| Arrange by     | +      |
|----------------|--------|
| View           | •      |
| Sort by        | +      |
| Group by       | +      |
| Refresh        |        |
| Paste          |        |
| Paste shortcut |        |
| Undo Copy      | Ctrl+Z |
| Share with     | •      |
| New            | •      |
| Properties     |        |

## Step 3: Highlight New

|        | Folder                                                                                                          |                                                      |        |
|--------|-----------------------------------------------------------------------------------------------------------------|------------------------------------------------------|--------|
| 5      | Shortcut                                                                                                        | website                                              | Acting |
|        | Microsoft Office Access 2007 Database<br>Bitmap image<br>Contact<br>Microsoft Word Document<br>Journal Document | Arrange by<br>View<br>Sort by<br>Group by<br>Refresh | · •    |
|        | Microsoft PowerPoint Presentation<br>Microsoft Office Publisher Document<br>Text Document                       | Paste<br>Paste short<br>Undo Copy                    |        |
| ×<br>1 | Microsoft Excel Worksheet<br>Compressed (zipped) Folder                                                         | Share with                                           | ÷      |
| ê      | Briefcase                                                                                                       | New                                                  | +      |
| _      | jobscentre Norton<br>number Installation Files                                                                  | Properties                                           |        |

Step 4: Click on New Folder and your new folder will appear.