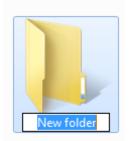

Step 4: Click on New Folder and your new folder will appear.

## Step 5: Rename your folder